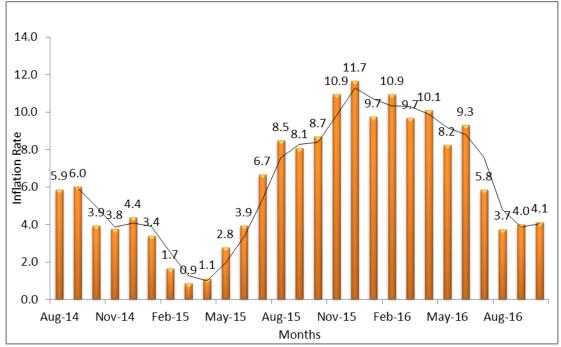

### **ANNUAL HEADLINE INFLATION RATE INCREASED TO 4.1 PERCENT**

Zanzibar Annual Headline Inflation rate for the year ended October, 2016 increased to 4.1 percent compared to 4.0 percent recorded in September, 2016. Food and Non-Alcoholic Beverages inflation rate increased to 4.2 percent in October 2016 from 3.8 percent recorded in September, 2016. The overall Index increased to 123.5 in October, 2016 compared to 118.6 recorded in October, 2015 (**Table 1**).

Source: Office of Chief Government Statistician, Zanzibar

Source: Office of Chief Government Statistician, Zanzibar

**Chart 2: Zanzibar Inflation Rate 2014 – 2016** 

Source: Office of Chief Government Statistician, Zanzibar